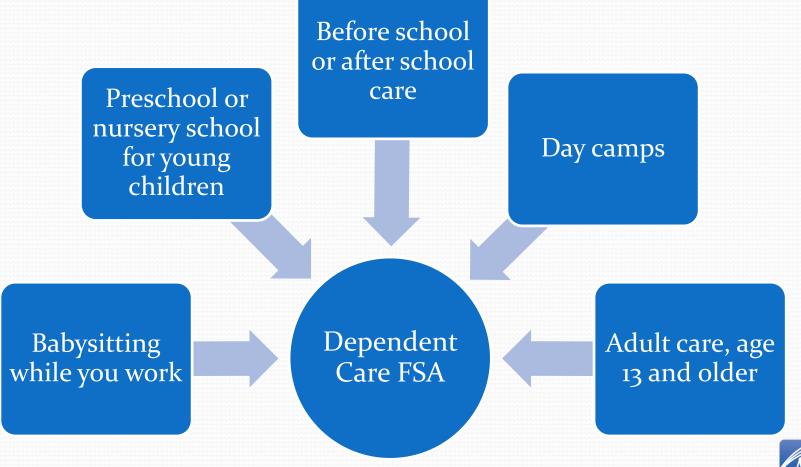

# **Dependent Care Expenses**

#### Dependent Care \$5,000\*

\*\$2,500 if married and filing separate income tax returns