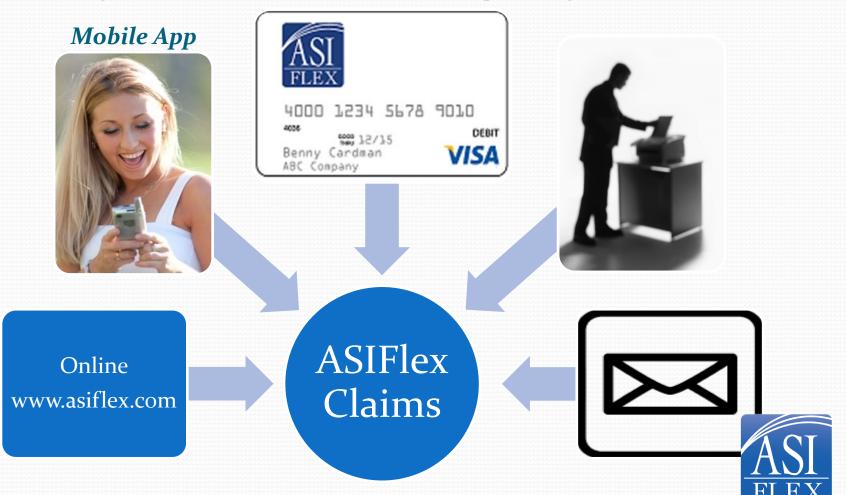

# **Claim Filing Options**

#### **Multiple Claim Filing Options**

## **ASIFlex Mobile App**

- Free! Google Play or the App Store
- Video tutorial on asiflex.com
- Use on smart phone or tablet
- Snap a picture of documentation
- Submit right from the
  - pharmacy
  - doctor's office
  - dental or vision office
- Check your balance 24/7!

#### **ASIFlex Online Account Detail**

- Register to view your online account statement
- Read secure messages
- Submit claims

File a claim, review your balance, and access your account statements.

If you want to learn more about our mobile app, click here