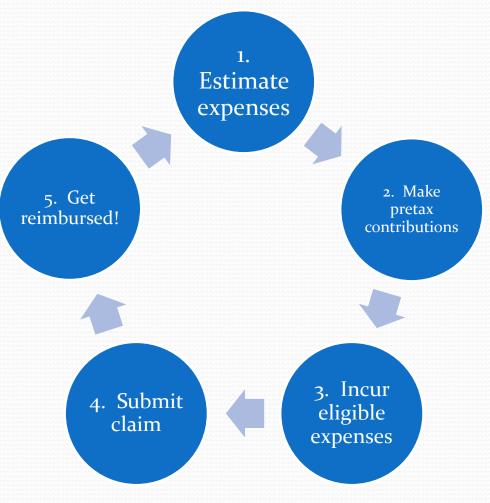

#### How does it work?

## **IRS Regulated FSA Rules**

- Enroll every year with a new election
- **Spend** all funds during the year
- Expenses must be incurred during your period of coverage, or plan year
- Do not have to be covered under NDPERS health insurance
- Use to pay expense for **spouse and dependent children**
- Election remains in effect for the plan year unless you experience a qualified status change
- Can access all health care funds anytime during the year
- Funds remaining at year end are forfeited
- Grace Period 2 ½ months through March 15

#### How to avoid forfeitures

- It's easy!
  - Plan for predictable and recurring expenses
  - Expenses you **know** you will have during the year
  - **Review** prior year expenses as a guide
  - Be conservative
  - Use online tools at www.asiflex.com
    - Expense estimator
    - Eligible expense listing
    - FSAStore.com resource for OTC products
    - Remember, you have an additional 2 ½ months to spend!