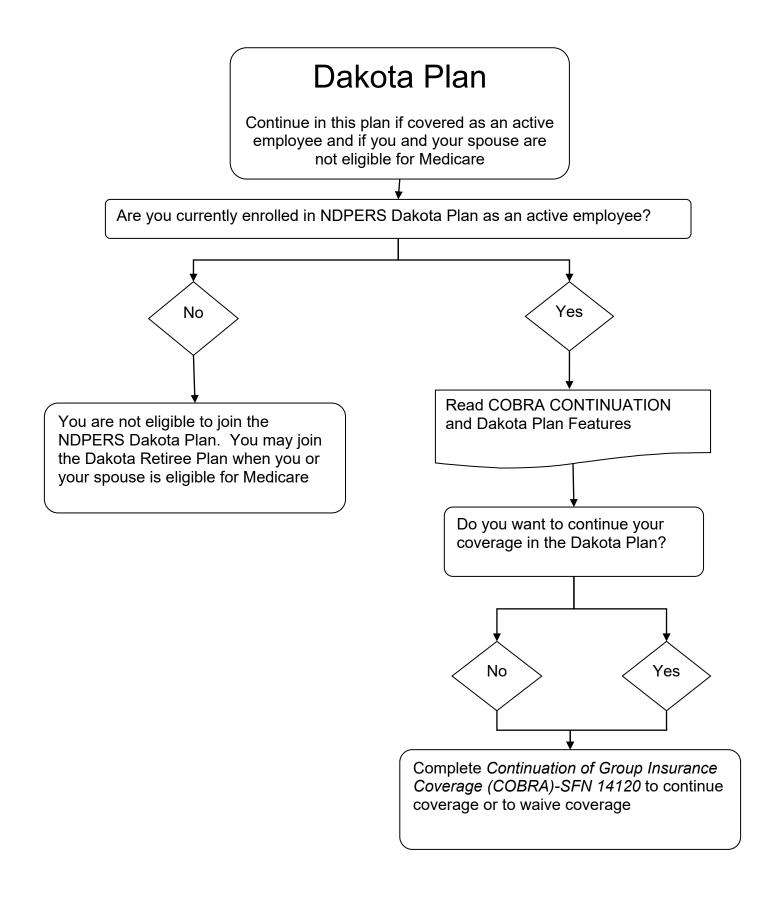

#### **RETIREE INSURANCE COVERAGE**

The NDPERS Dental, Vision, and Dakota Retiree Health insurance plans may be available to you even if your employer did not participate in the NDPERS plans prior to your retirement. If you or a dependent are on Medicare Part A and B, please complete the *Retiree Health Insurance with Medicare Application SFN 59562* and *Medicare Prescription Drug Plan (PDP) Individual Enrollment Form SFN 58860*. The *Medicare Prescription Drug Plan (PDP) Individual Enrollment Form SFN 58860* cannot be signed or submitted more than **90 days** from the requested coverage effective date.

You may be eligible to enroll in the above insurance(s) if you do so within 31 days of retirement or during an eligible qualifying event. Please refer to the NDPERS website for each plan's qualifying events, premium information, and plan design. Anyone requesting enrollment in the Dakota Retiree Plan must have both Parts A and B of Medicare.