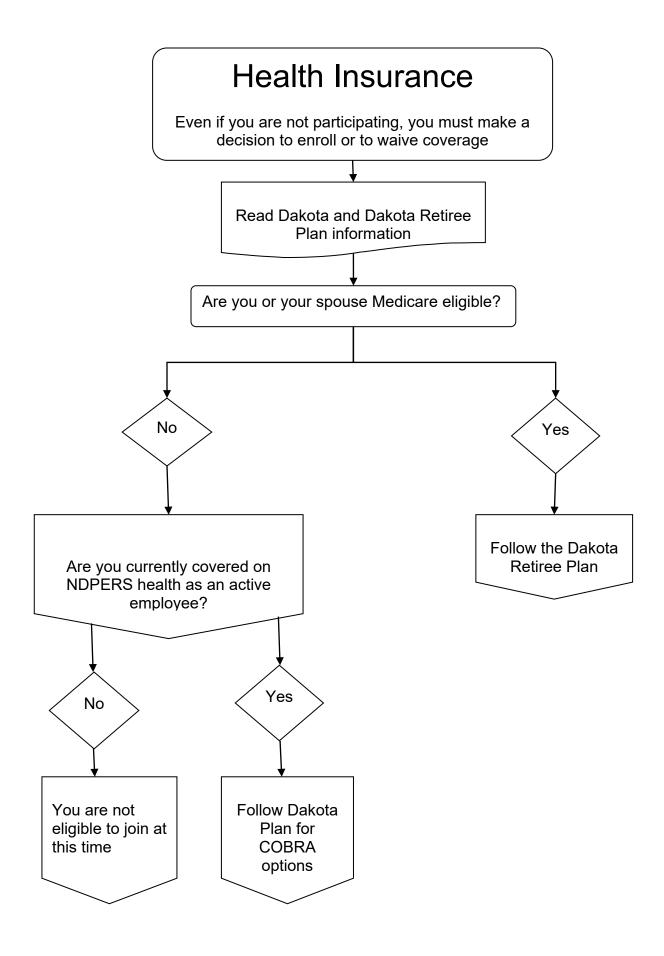

#### **RETIREE INSURANCE COVERAGE**

The NDPERS Dental, Vision, and Dakota Retiree Health insurance plans may be available to you even if your employer did not participate in the NDPERS plans prior to your retirement. If you or a dependent are on Medicare Part A and B, please complete the *Retiree Health Insurance with Medicare Application SFN 59562* and *Medicare Prescription Drug Plan (PDP) Individual Enrollment Form SFN 58860*. The *Medicare Prescription Drug Plan (PDP) Individual Enrollment Form SFN 58860* cannot be signed or submitted more than **90 days** from the requested coverage effective date.

You may be eligible to enroll in the above insurance(s) if you do so within 31 days of retirement or during an eligible qualifying event. Please refer to the NDPERS website for each plan's qualifying events, premium information, and plan design. Anyone requesting enrollment in the Dakota Retiree Plan must have both Parts A and B of Medicare.