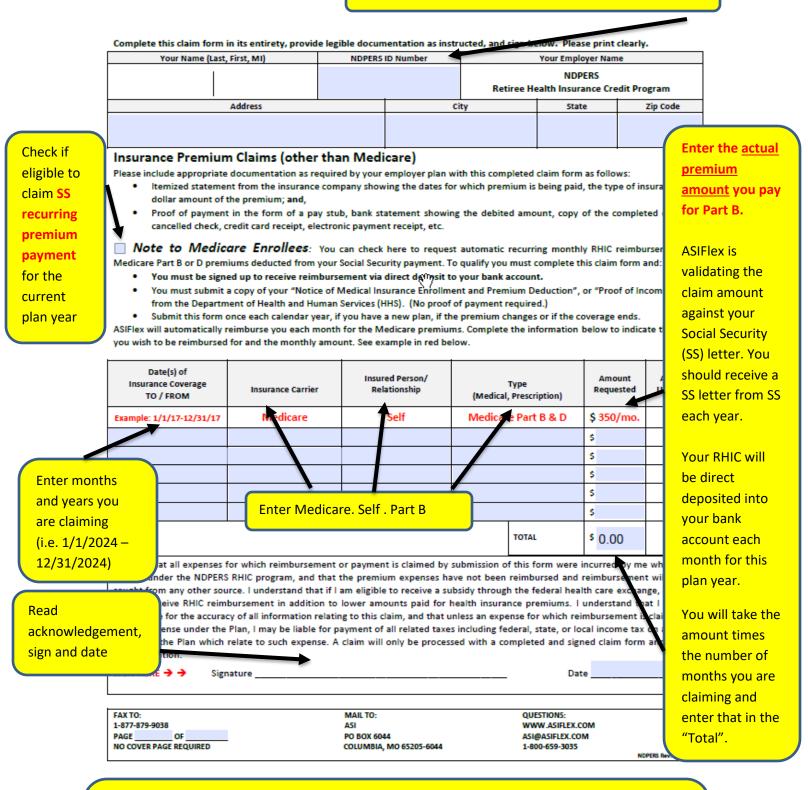

### Information below outlines acceptable documentation to provide to ASIFlex for RHIC reimbursement if ... (Updated 7-2019)

- you have <u>non-NDPERS</u> sponsored health and/or prescription drug coverage OR
- you have NDPERS health, dental, or vision coverage under an "<u>active</u>" NDPERS <u>employer-sponsored plan</u> \*
   \*As a reminder: If you have NDPERS insurance coverage as a "<u>retiree</u>", you <u>DO NOT</u> need to submit any documentation to ASIFlex for RHIC reimbursement. NDPERS will report your monthly premium amounts paid to ASIFlex.

## All 3 forms of documentation must be provided to validate a claim: (1)Proof of Insurance, (2)Proof of Payment, and (3) Claim Form

(1) Proof of Insurance must be provided at least annually or when a change in health and/or prescription drug coverage cost occurs:

#### Complete all fields with your personal information

Complete claim form at the beginning of each plan year in January. Send the claim form to ASIFlex with a copy of your Social Security letter that confirms Part A and B enrollment dates and premium amount paid for Part B. RHIC <u>not claimed by the **March 31 deadline**</u> following the close of the RHIC plan year on December 31 <u>is forfeited</u>. This Page is Intentionally Blank