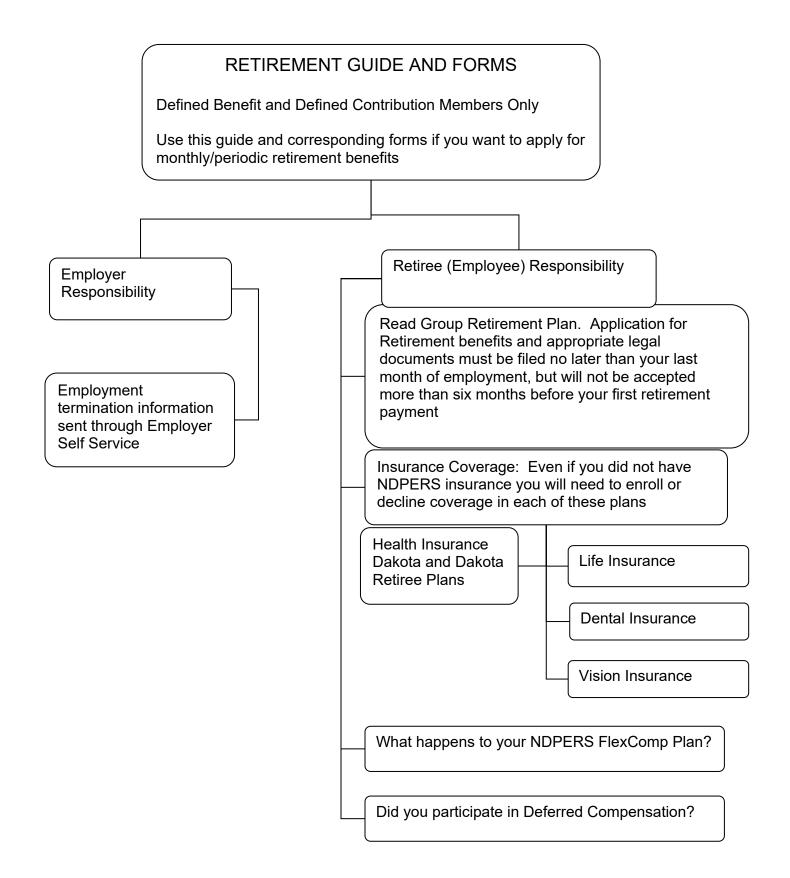

This publication contains information and instructions necessary for a terminating employee to apply for retirement benefits and insurance administered by NDPERS under either the Defined Benefit or the Defined Contribution Plans. The retirement forms related to this publication are to be completed by Employee and, depending on member elections, some sections might have to be completed by Employer.

# **USE THE RETIREMENT GUIDE IF:**

- the member or member's employer contributed to the NDPERS Defined Benefit Plan or Defined Contribution Plan, and
- the member is or has terminated employment, and they are

## **GROUP RETIREMENT PLAN**

To be eligible for benefits listed on in this section, you must terminate employment. The Administrative Code Chapter 71-02-01-01(24) states: "Termination of employment" means a severance of employment by not being on the payroll of a covered employer for a minimum of one month. Approved leave of absence does not constitute termination of employment.

### **APPLICATION:**

You must complete a NDPERS Retirement Forms, and submit a copy of your birth certificate, and if married, your spouse's birth certificate, and marriage certificate in order to receive your benefits.

#### **RETIREE INSURANCE COVERAGE**

The NDPERS Dental, Vision, and Dakota Retiree Health insurance plans may be available to you even if your employer did not participate in the NDPERS plans prior to your retirement. If you or a dependent are on Medicare Part A and B, please complete the *Retiree Health Insurance with Medicare Application SFN 59562* and *Medicare Prescription Drug Plan (PDP) Individual Enrollment Form SFN 58860*. The *Medicare Prescription Drug Plan (PDP) Individual Enrollment Form SFN 58860* cannot be signed or submitted more than **90 days** from the requested coverage effective date.