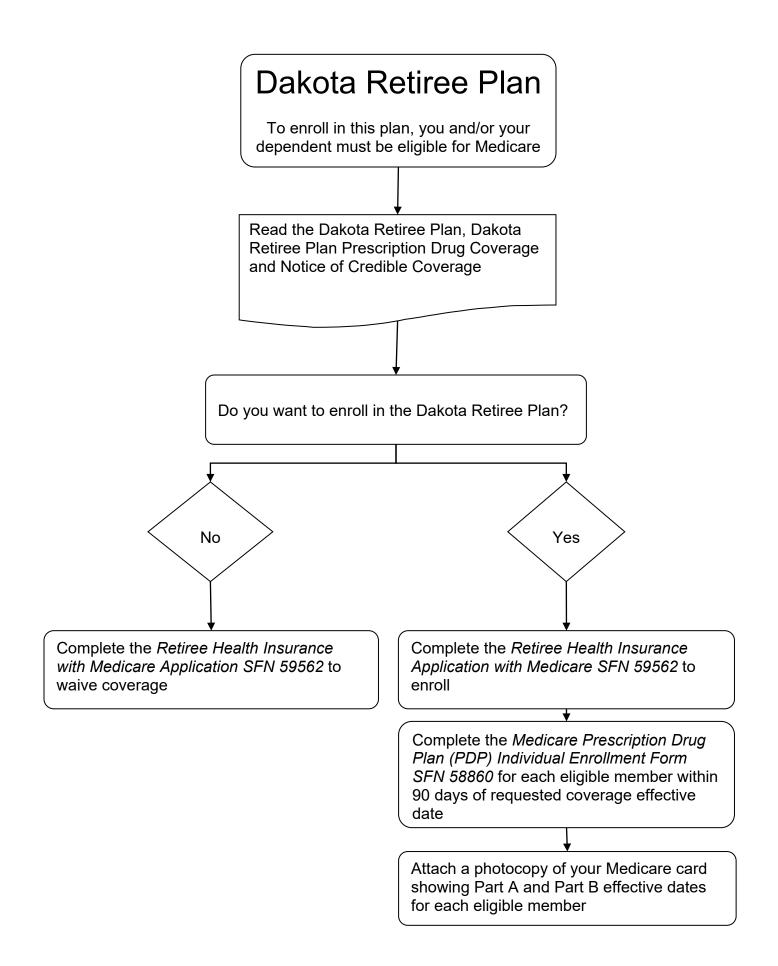

#### **RETIREE INSURANCE COVERAGE**

The NDPERS Dental, Vision, and Dakota Retiree Health insurance plans may be available to you even if your employer did not participate in the NDPERS plans prior to your retirement. If you or a dependent are on Medicare Part A and B, please complete the *Retiree Health Insurance with Medicare Application SFN 59562* and *Medicare Prescription Drug Plan (PDP) Individual Enrollment Form SFN 58860*. The *Medicare Prescription Drug Plan (PDP) Individual Enrollment Form SFN 58860* cannot be signed or submitted more than **90 days** from the requested coverage effective date.

You may be eligible to enroll in the above insurance(s) if you do so within 31 days of retirement or during an eligible qualifying event. Please refer to the NDPERS website for each plan's qualifying events, premium information, and plan design. Anyone requesting enrollment in the Dakota Retiree Plan must have both Parts A and B of Medicare.