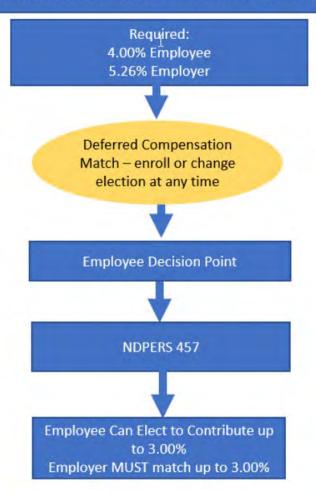

#### **Defined Contribution 2025, Tier 3 Only:**

Eligible DC2025, tier 3 members may receive up to a 3% match from their employer in a State of North Dakota Deferred Compensation 457 plan.

NDPERS Defined Contribution (DC)2025 Plan – All 'Newly Enrolled'\* January 1, 2025 and Beyond

# **DEFINED CONTRIBUTION PLAN:**

| PLAN                                         | FIRST<br>ENROLLED                         | VESTING                                                                                             | CONTRIBUTION<br>RATE                                                                              | OPTIONAL<br>CONTRIBUTIONS                                                                                                                               |
|----------------------------------------------|-------------------------------------------|-----------------------------------------------------------------------------------------------------|---------------------------------------------------------------------------------------------------|---------------------------------------------------------------------------------------------------------------------------------------------------------|
| Defined<br>Contribution Plan,<br>Tier 1      | Prior to January<br>1, 2020               | Gradual vesting 2 years = 50%, 3 years =75%, 4 years =100%  Or 100% vested if age 65 while employed | Mandatory EE Contribution: 7% Mandatory ER Contribution: 7.12% Mandatory RHIC Contribution: 1.14% | N/A                                                                                                                                                     |
| Defined<br>Contribution Plan<br>2020, Tier 2 | January 1, 2020<br>– December 31,<br>2024 | Gradual vesting 2 years = 50%, 3 years =75%, 4 years =100%  Or 100% vested if age 65 while employed | Mandatory EE<br>Contribution: 7%<br>Mandatory ER<br>Contribution: 8.26%<br>No RHIC                | N/A                                                                                                                                                     |
| Defined<br>Contribution Plan<br>2025, Tier 3 | After December 31, 2024                   | Gradual vesting 2 years = 50%, 3 years =75%, 4 years =100%  Or 100% vested if age 65 while employed | Mandatory EE<br>Contribution: 4%<br>Mandatory ER<br>Contribution: 5.26%<br>No RHIC                | If, Optional EE Contribution: up to additional 3% made to either DC plan or NDPERS 457 plan.  Then, Required ER Contribution Match: up to additional 3% |