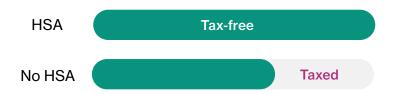

#### HIGH DEDUCTIBLE PLAN MEMBERS

If you participate in the NDPERS High Deductible Health Plan with a Health Savings Account (HSA) and terminate employment, NDPERS is not responsible for any further employer contributions to your HSA. However, prior to depleting your funds or closing your account, please contact NDPERS to verify that all contributions have been deposited.

#### **High Deductible Health Plan (HDHP):**

If you are an active state employee covered on the High Deductible Health Plan (HDHP) at the time you terminate, your coverage in this plan will continue while you are on COBRA. You will have opportunity to discontinue your participation in the HDHP plan and switch to the PPO/Basic Plan during the designated annual enrollment period.

Once terminated, there is no longer an employer contribution to a Health Savings Account (HSA) on your behalf.

However, the premium that you are required to pay reflects that the state does not pay an employer contribution and are lower than the PPO/Basic COBRA rates. The premiums for HDHP COBRA are:

Single: \$ 702.86 Family: \$1,694.16 NDPERS is not responsible for depositing employer contributions into your Health Savings Account (HSA) once you close the account. Please contact NDPERS to verify that all contributions have been deposited into your HSA account prior to closing it.