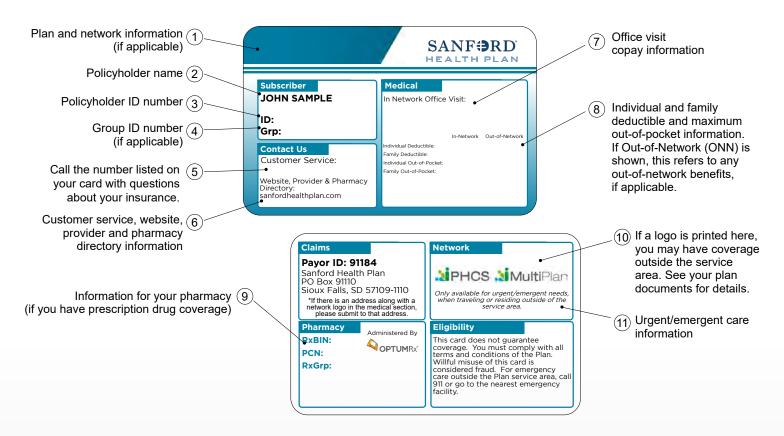

ortal due to privacy law. Complete the consent form, located in the Member Portal to provide separate access.

## Member ID Card

Your Member ID card should be used at each provider visit or when filling a prescription. An explanation of the important information shown on your card is below for your reference. Member ID cards should be received before the policy is activated. If you have not received your ID card or you've lost your ID card and need medical care, log in to the Member Portal to view or print a temporary card or request a new one. A provider can also contact Sanford Health Plan to verify your insurance coverage.

• If you need to fill a prescription and do not have your ID card, you will have to pay for the medication and submit a paper claim to the plan for reimbursement.



<sup>\*</sup> Actual ID Card for your plan may vary.

Customer Service is available 8 AM to 5 PM CST Monday-Friday Phone: (800) 499-3416 | TTY: 711 Free translation assistance (800) 752-5863

## Navigating Your Network

Sanford Health Plan NDPERS Members have access to a Preferred Provider Organization (PPO) and Basic Network.

How much you pay for care will depend on your choice of provider; those contracted with Sanford Health Plan will be paid at the PPO level and those not directly contracted will be paid at the Basic Plan level.

If a PPO provider is not available in your area, you decide to travel outside of the service area for care without pre-approval from the plan, or you see a non-PPO provider, claims will be processed under the Basic Plan level benefits. For more information,