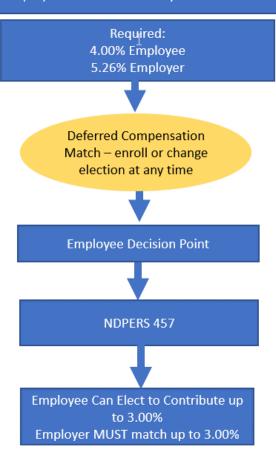

#### 2. DEFERRED COMPENSATION – 457 Deferred Compensation Plan

#### **EMPLOYER Responsibility:**

- 1. Provide new hire a copy of the Deferred Compensation Plan Handbook, Investment Summary Options.
- 2. Direct the member to make benefit elections in MSS. Provide a 457 Deferred Compensation Plan Enrollment/Change Form (SFN 3803) in situations where electronic enrollment is not an option.

#### **EMPLOYEE Responsibility:**

Before completing enrollments in MSS, if you have questions please visit the Deferred Compensation Plan information found under the Active Members options on the NDPERS website. If electronic enrollment isn't an option, complete the 457 Deferred Compensation Plan Enrollment/Change Form (SFN 3803) and submit it to the NDPERS office.