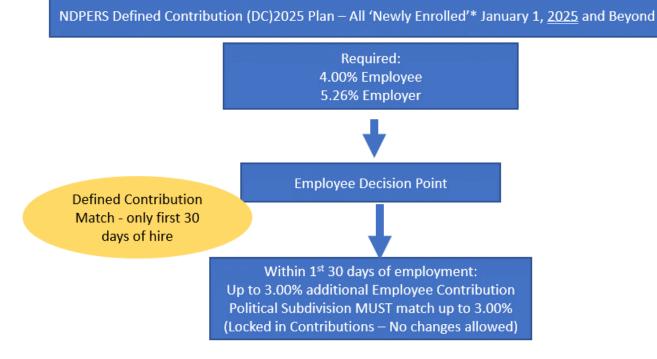

## **DEFINED CONTRIBUTION PLAN**

Effective January 1, 2025, any newly enrolled eligible members will be in the Defined Contribution 2025, Tier 3 Plan.

Members of Public Safety, Bureau of Criminal Investigation, National Guard, and Judges Plans will be enrolled in each of those individual plans – not the Defined Contribution 2025, Tier 3.

## Comparison between Defined Contribution Plans

| PLAN                                         | FIRST<br>ENROLLED                            | VESTING                                                                                             | CONTRIBUTION RATE                                                                                                | OPTIONAL<br>CONTRIBUTIONS                                                                                                                              |
|----------------------------------------------|----------------------------------------------|-----------------------------------------------------------------------------------------------------|------------------------------------------------------------------------------------------------------------------|--------------------------------------------------------------------------------------------------------------------------------------------------------|
| Defined<br>Contribution Plan,<br>Tier 1      | Prior to January<br>1, 2020                  | Gradual vesting 2 years = 50%, 3 years =75%, 4 years =100%  Or 100% vested if age 65 while employed | Mandatory EE<br>Contribution: 7%<br>Mandatory ER<br>Contribution: 7.12%<br>Mandatory RHIC<br>Contribution: 1.14% | N/A                                                                                                                                                    |
| Defined<br>Contribution Plan<br>2020, Tier 2 | January 1,<br>2020 –<br>December 31,<br>2024 | Gradual vesting 2 years = 50%, 3 years =75%, 4 years =100%  Or 100% vested if age 65 while employed | Mandatory EE<br>Contribution: 7%<br>Mandatory ER<br>Contribution: 8.26%<br>No RHIC                               | N/A                                                                                                                                                    |
| Defined<br>Contribution Plan<br>2025, Tier 3 | After December 31, 2024                      | Gradual vesting 2 years = 50%, 3 years =75%, 4 years =100%  Or 100% vested if age 65 while employed | Mandatory EE<br>Contribution: 4%<br>Mandatory ER<br>Contribution: 5.26%<br>No RHIC                               | If, Optional EE Contribution: up to additional 3% made to either DC plan or NDPERS 457 plan. Then, Required ER Contribution Match: up to additional 3% |