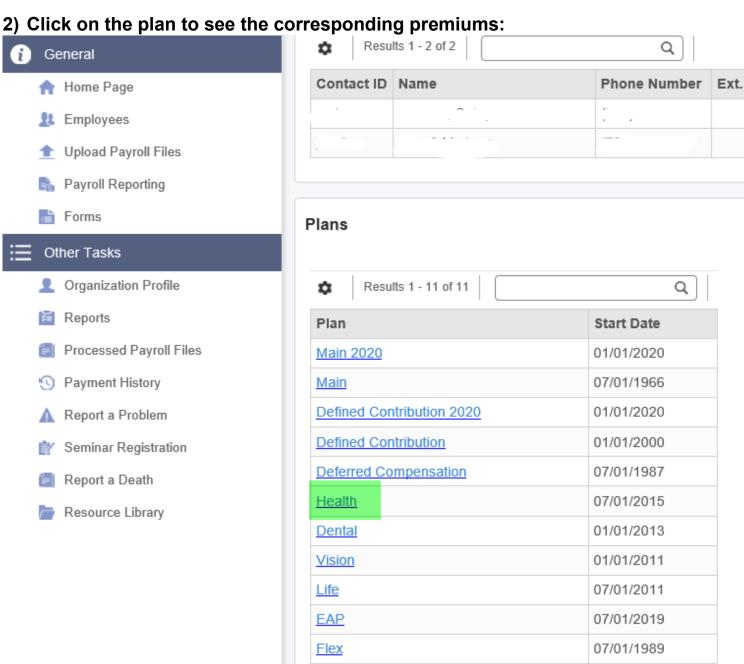

## Looking up Your Organization's Insurance Premiums in ESS

1) Click on Organization Profile under the other tasks on the ESS homepage:





## 3) Corresponding Rates will be displayed

## **Employer Health Rate** Export To Excel Of 2 | • • | Results 1 - 10 of 16 Page 1 **☆** | 4 | 4 | Q **Effective Date Coverage Description** Premium Amount 07/01/2019 Active HDHP Dual \$1,426.74 07/01/2019 Active HDHP Family \$1,426.74 Active HDHP Single \$1,426.74 07/01/2019 Active PPO Dual \$1,426.74 07/01/2019 Active PPO Family \$1,426.74 07/01/2019 07/01/2019 Active PPO Single \$1,426.74 \$1,471.10 07/01/2019 COBRA HDHP Family COBRA HDHP Single \$610.32 07/01/2019 COBRA PPO Family \$1,689.14 07/01/2019 07/01/2019 COBRA PPO Family \$1,689.14