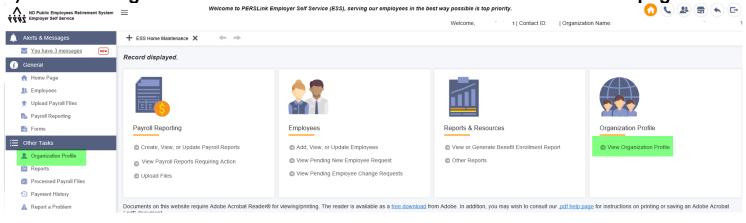

## Looking up Your Organization's Insurance Premiums in ESS

1) Click on Organization Profile under the other tasks on the ESS homepage: