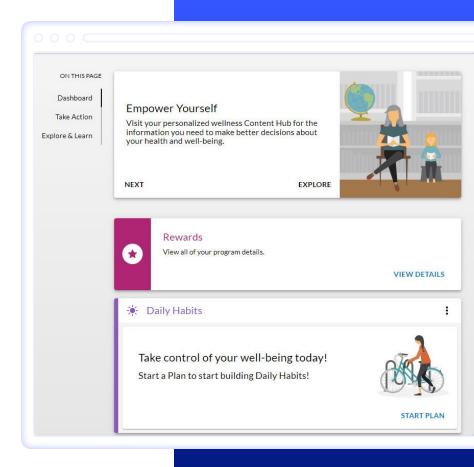

## WebMD ONE Content Hub

## Providing users with a powerhouse of personalized content.

- Easily accessible from the WebMD ONE homepage.
- The all-in-one hub provides multi-media content, including:
  - Videos.
  - Podcasts.
  - Articles.
  - And more!

## Content to Uplift Engagement

Supporting users when they need relevant, clinically validated health information.

- The WebMD ONE Content Hub includes:
  - A rich collection of WebMD health and medical information.
  - A unique, ad-free, experience only available to members.
  - Personalized recommendations based on user interest and health data.
  - A daily feed of new multi-media materials.
  - The ability for users to engage socially with content.
  - The capability to promote resources through deep linking.