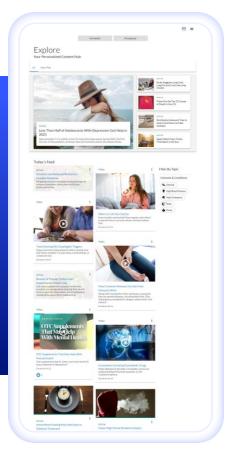

## WebMD ONE Content Hub

## Providing users with a powerhouse of personalized content.

- Easily accessible from the WebMD ONE homepage.
- The all-in-one hub provides multi-media content, including:
  - Videos.
  - Podcasts.
  - Articles.
  - And more!

## Content to Uplift Engagement

Supporting users when they need relevant, clinically validated health information.

- The WebMD ONE Content Hub includes:
  - A rich collection of WebMD health and medical information.
  - A unique, ad-free, experience only available to members.
  - Personalized recommendations based on user interest and health data.
  - A daily feed of new multi-media materials.
  - The ability for users to engage socially with content.
  - The capability to promote resources through deep linking.